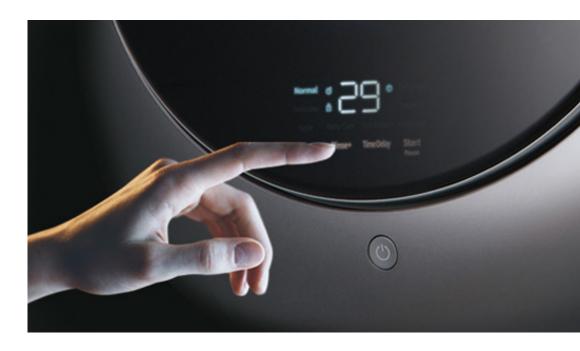

**QUICK WASH** 

Only 88 minutes to complete a full cycle of laundry from wash to dry (under 500g).

95°C WASH

The mini washes at a high temperature of up to 95°C, removing tough stains & dust mites.

**BABY CARE** 

Baby care cycle, washes clothes thoroughly at a high temperature (87~89°C) and rinse completely to protect babies' sensitive skin.

DYNAMIC INVERTER MOTOR

Specially designed motor to minimize noise, and rubber mounting pads to prevent vibration ensuring a silent wash.