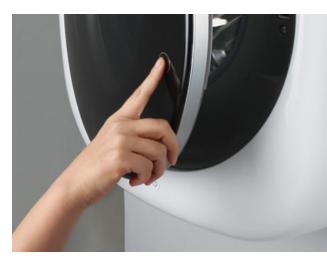

# CHILD LOCK

The mini's Button-Lock and Door-Lock can be set to prevent children from altering the programme or opening the door during operation.