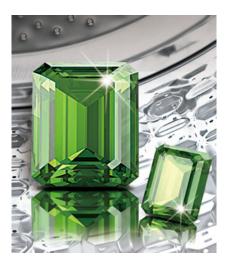

## HAND WASH EFFECT

The emerald shaped drum provides a powerful yet gentle washing performance. The mini can wash delicate & sensitive clothes such as blouses, high quality knitwear, even lingerie and stockings as gently as hand-washed.