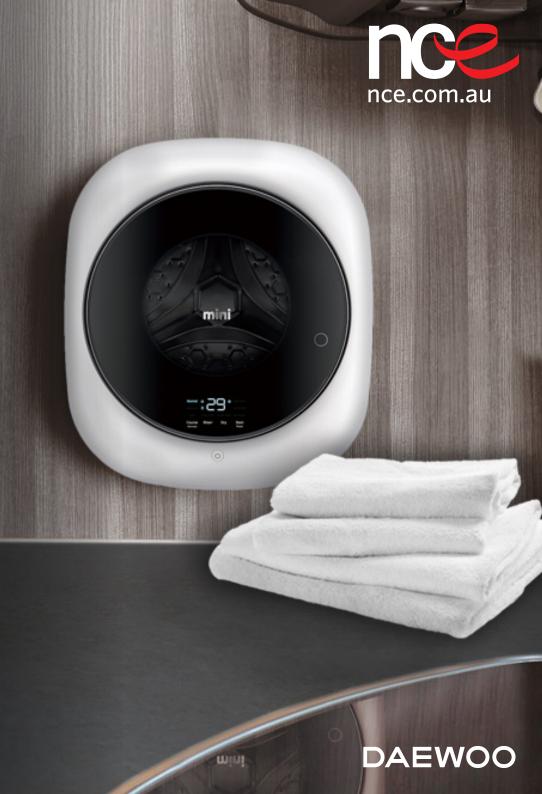

# mini

The World's First Wall-Mounted Washer & Dryer Combo

2.5KG CAPACITY

2.5kg Washing Capacity 1kg Drying Capacity

8 WASH CYCLES

Normal, Delicate, Baby Care, Quick Wash, Wash & Dry, Air Refresh, Intensive.

# The World's First Wall-Mounted Mini Washer & Dryer Combo

Its stylish design and petite size will upgrade any interior as well as your lifestyle. This premium washing machine is extremely space-saving allowing you to keep an all-in-one even in a limited space.

You can now be done with your laundry completely from wash to dry with a single touch with the new mini combo.